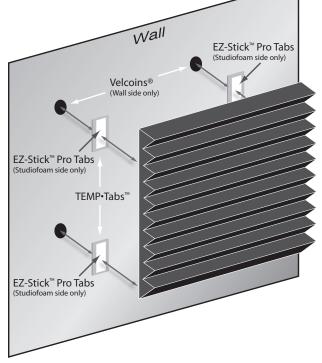

- 5. Peel the hook part of the supplied Velcoins® off of the clear plastic release strip and apply one to each plastic **TEMP•Tab.**
- 6. Leave the loop half of the Velcoins® on the clear plastic release strip and cut into individual coins using scissors.
- 7. Press the individual loop half of the Velcoins® onto the hook part of the Velcoins® already attached to the **TEMP•Tabs**. Peel the plastic release layer off of the back of the Velcoin® assembly.
- 8. Align the panel with the locating marks on the wall and press firmly on the front side of the panel, opposite the tabs to adhere to the wall. If the half of the Velcoin® that is attached to the wall should come loose, mark it's location on the wall with a small pencil mark, separate it from the hook and reattach to the wall with a staple.