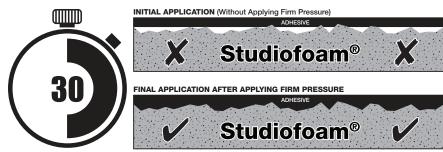

4. Remove the second release layer from the EZ-stick Pro tabs and firmly press into place on the rear surface of the panel "portrait style" (vertically) just inboard of the panels edges. Repeat for the remaining tabs. When applying tabs to Studiofoam, use very firm, uniform pressure (heel of hand not the palm) for 30 seconds for the adhesive to set.