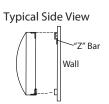

### **Mounting Diffusors to the Wall**

- 1. Attach Z-Bars for top clips to the wall using appropriate fasteners (fasteners are not included) making sure they are aligned with the top clips on the diffusor. The top of each Z-Bar should be 1/8" below the desired diffusor height. Be sure to allow 1" minimum clearance above the top of each Z-Bar for clip attachment.
- 2. Attach bottom and side L Clips (see drawings for clip locations) to the wall using appropriate fasteners (fasteners not included). L Clips should be 1/8" inside the exterior edge of the diffusor.
- 3. Install the diffusor by dropping the top clips on to the Z-Bar so they are fully engaged.
- 4. Be sure the exterior edge of the diffusor overlaps and hides the bottom and side L Clips. Attach the diffusor to the side and bottom L Clips with #8 x 3/4" Tek Screw.