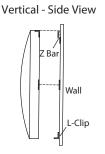

### **Mounting Diffusors to the Wall**

- 1. Attach Z-Bars for top clips to the wall using appropriate fasteners (fasteners are not included) making sure they are aligned with the top clips on the diffusor. The top of each Z-Bar should be 1/8" below the desired diffusor height. Be sure to allow 1" minimum clearance above the top of each Z-Bar for clip attachment.
- 2. Attach bottom and side L Clips (see drawings for clip locations) to the wall using appropriate fasteners (fasteners not included). L Clips should be 1/8" inside the exterior edge of the diffusor.
- 3. Install the diffusor by dropping the top clips on to the Z-Bar so they are fully engaged.
- 4. Be sure the exterior edge of the diffusor overlaps and hides the bottom and side L Clips. Attach the diffusor to the side and bottom L Clips with #8 x 3/4" Tek Screw.