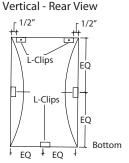

### Top L-Clip Attachment - see drawings for clip locations

- 1. Align top L-Clips so the 3/4" leg is flush with the edge of the diffusor.
- 2. Using the L-Clip as a template, mark and drill (2) 1/8" holes from the top down.
- 3. Insert pop-rivets from the top down and rivet the L-Clip to the diffusor.
- 4. Note: Top clips receive Z-Bar mounting.

### **Mounting Diffusors to the Wall**

- 1. Attach Z-Bars for top clips to the wall using appropriate fasteners (fasteners are not included) making sure they are aligned with the top clips on the diffusor. The top of each Z-Bar should be 1/8" below the desired diffusor height. Be sure to allow 1" minimum clearance above the top of each Z-Bar for clip attachment.
- 2. Attach bottom and side L Clips (see drawings for clip locations) to the wall using appropriate fasteners (fasteners not included). L Clips should be 1/8" inside the exterior edge of the diffusor.
- 3. Install the diffusor by dropping the top clips on to the Z-Bar so they are fully engaged.
- 4. Be sure the exterior edge of the diffusor overlaps and hides the bottom and side L Clips. Attach the diffusor to the side and bottom L Clips with #8 x 3/4" Tek Screw.

#### Vertical Parts List:

- 5 6", L-Clips
- 2 6", Z-Bars
- 4 Pop Rivets
- 3 Tek Screws