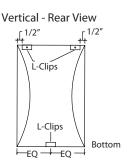

### **Mounting Diffusors to the Wall**

- 1. Attach Z-Bars for top clips to the wall using appropriate fasteners (fasteners are not included) making sure they are aligned with the top clips on the diffusor. The top of each Z-Bar should be 1/8" below the desired diffusor height. Be sure to allow 1" minimum clearance above the top of each Z-Bar for clip attachment.
- 2. Attach bottom and side L Clips (see drawings for clip locations) to the wall using appropriate fasteners (fasteners not included). L Clips should be 1/8" inside the exterior edge of the diffusor.
- 3. Install the diffusor by dropping the top clips on to the Z-Bar so they are fully engaged.
- 4. Be sure the exterior edge of the diffusor overlaps and hides the bottom and side L Clips. Attach the diffusor to the side and bottom L Clips with #8 x 3/4" Tek Screw.

#### Vertical Parts List:

- 5 6", L-Clips
- 2 6", Z-Bars
- 4 Pop Rivets
- 3 Tek Screws