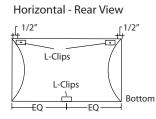

### **Mounting Diffusors to the Wall**

- 1. Attach Z-Bars for top clips to the wall using appropriate fasteners (fasteners are not included) making sure they are aligned with the top clips on the diffusor. The top of each Z-Bar should be 1/8" below the desired diffusor height. Be sure to allow 1" minimum clearance above the top of each Z-Bar for clip attachment.
- 2. Attach bottom and side L Clips (see drawings for clip locations) to the wall using appropriate fasteners (fasteners not included). L Clips should be 1/8" inside the exterior edge of the diffusor.
- 3. Install the diffusor by dropping the top clips on to the Z-Bar so they are fully engaged.
- 4. Be sure the exterior edge of the diffusor overlaps and hides the bottom and side L Clips. Attach the diffusor to the side and bottom L Clips with #8 x 3/4" Tek Screw.

#### Horizontal Parts List:

- 5 6", L-Clips
- 3 6", Z-Bars
- 6 Pop Rivets
- 2 Tek Screws