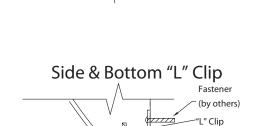

### Top L-Clip Attachment - see drawings for clip locations

- 1. Align top L-Clips so the 3/4" leg is flush with the edge of the diffusor.
- 2. Using the L-Clip as a template, mark and drill (2) 1/8" holes from the top down.
- 3. Insert pop-rivets from the top down and rivet the L-Clip to the diffusor.
- 4. Note: Top clips receive Z-Bar mounting.

### **Mounting Diffusors to the Wall**

- 1. Attach Z-Bars for top clips to the wall using appropriate fasteners (fasteners are not included) making sure they are aligned with the top clips on the diffusor. The top of each Z-Bar should be 1/8" below the desired diffusor height. Be sure to allow 1" minimum clearance above the top of each Z-Bar for clip attachment.
- 2. Attach bottom and side L Clips (see drawings for clip locations) to the wall using appropriate fasteners (fasteners not included). L Clips should be 1/8" inside the exterior edge of the diffusor.
- 3. Install the diffusor by dropping the top clips on to the Z-Bar so they are fully engaged.
- 4. Be sure the exterior edge of the diffusor overlaps and hides the bottom and side L Clips. Attach the diffusor to the side and bottom L Clips with #8 x 3/4" Tek Screw.

Top "L" Clip