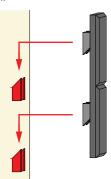

Hold **TruTrap** (with **TruSpacers** attached) against the wall in its desired location. Make sure the panel is exactly level. Without moving the **TruTrap**, trace the bottom of each attached **TruSpacer**.

After adhesive has fully cured overnight, place **TruTrap** in its intended location.