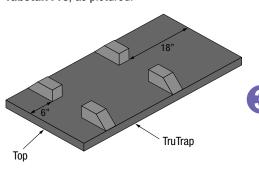

### II - TruTrap™ Corner Installation Guide

Attach four **TruSpacers** to the back of the **TruTrap** with **Tubetak Pro**, as pictured.

Mark a vertical line on the wall 16.75" from the corner on both sides. Mark a horizontal line at the intended top and bottom of installed **TruTrap**. Attach four **TruSpacers** along vertical lines with **Tubetak Pro**; two 9" down from intended panel top and two 15" up from the intended panel bottom, as pictured. Let set overnight.