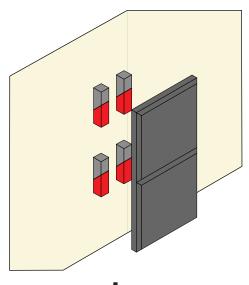

## **TruTrap<sup>™</sup> Placement Options**

- Wall Placement

- Corner Placement

- Ceiling Placement

- $\blacksquare$  = Blocks attached to TruTrap
- = Blocks attached to wall or ceiling

<sup>\*</sup> This system includes **Tubetak Pro™ Adhesive**, which is safe to use on all included products. If you wish to use an alternate adhesive for quicker drying times, **Auralex's Foamtak™ Spray Adhesive** is also available at an additional cost.

#### I - TruTrap™ Wall Installation Guide

Attach four **TruSpacers** to the back of the **TruTrap** using **Tubetak Pro,** as pictured. Let sit for at least one hour.

Remove **TruTrap** and attach one **TruSpacer** to the wall at each marked location, in the orientation shown, using **Tubetak Pro**. Make sure that the **TruSpacer** lines up exactly with the line drawn. Let **TruSpacers** sit overnight.

Hold **TruTrap** (with **TruSpacers** attached) against the wall in its desired location. Make sure the panel is exactly level. Without moving the **TruTrap**, trace the bottom of each attached **TruSpacer**.

■ = Blocks attached to TruTrap

Blocks attached to wall or ceiling

Visit Auralex.com for more information on these and other Total Sound Control® products.