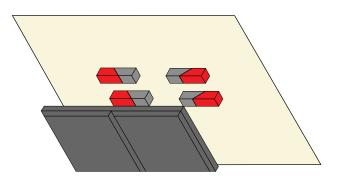

#### III - TruTrap™ Ceiling Installation Guide

Using a tape measure and straight edge, draw another rectangle inside the traced TruTrap position 6" in from each end and 4" in from each side per the illustration below.

- Layout eight TruSpacers on the back of the TruTrap, as pictured. Make sure the **TruSpacers** are in the **EXACT** position diagramed. Attach only the TruSpacers shown in gray to the TruTrap using Tubetak Pro.

Attach the remaining TruSpacers to the ceiling, using Tubetak Pro, aligned with the previously marked inner rectangle, as pictured.

After adhesive has cured overnight, slide **TruTrap** into place. Some finesse may be required to position panel correctly.