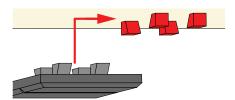

After adhesive has fully cured overnight, place **TruTrap** in its intended location.