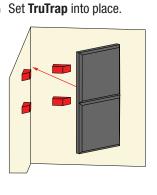

Attach the remaining TruSpacers to the ceiling, using Tubetak Pro, aligned with the previously marked inner rectangle, as pictured.

After adhesive has cured overnight, slide **TruTrap** into place. Some finesse may be required to position panel correctly.