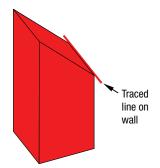

Hold **TruTrap** (with **TruSpacers** attached) against the wall in its desired location. Make sure the panel is exactly level. Without moving the **TruTrap**, trace the bottom of each attached **TruSpacer**.