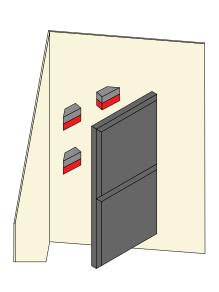

#### I - TruTrap™ Wall Installation Guide

Attach four **TruSpacers** to the back of the **TruTrap** using **Tubetak Pro,** as pictured. Let sit for at least one hour.

Remove **TruTrap** and attach one **TruSpacer** to the wall at each marked location, in the orientation shown, using **Tubetak Pro**. Make sure that the **TruSpacer** lines up exactly with the line drawn. Let **TruSpacers** sit overnight.

Hold **TruTrap** (with **TruSpacers** attached) against the wall in its desired location. Make sure the panel is exactly level. Without moving the **TruTrap**, trace the bottom of each attached **TruSpacer**.

After adhesive has fully cured overnight, place **TruTrap** in its intended location.