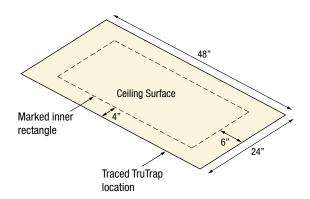

#### III - TruTrap™ Ceiling Installation Guide

Using a tape measure and straight edge, draw another rectangle inside the traced TruTrap position 6" in from each end and 4" in from each side per the illustration below.