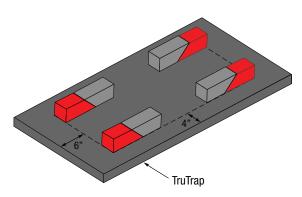

- Layout eight TruSpacers on the back of the TruTrap, as pictured. Make sure the **TruSpacers** are in the **EXACT** position diagramed. Attach only the TruSpacers shown in gray to the TruTrap using Tubetak Pro.