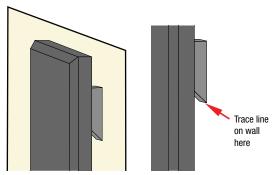

#### I - TruTrap™ Wall Installation Guide

Attach four **TruSpacers** to the back of the **TruTrap** using **Tubetak Pro,** as pictured. Let sit for at least one hour.

Remove **TruTrap** and attach one **TruSpacer** to the wall at each marked location, in the orientation shown, using **Tubetak Pro**. Make sure that the **TruSpacer** lines up exactly with the line drawn. Let **TruSpacers** sit overnight.

Hold **TruTrap** (with **TruSpacers** attached) against the wall in its desired location. Make sure the panel is exactly level. Without moving the **TruTrap**, trace the bottom of each attached **TruSpacer**.