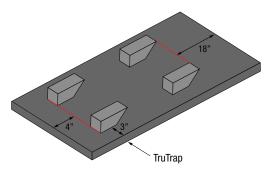

### II - TruTrap™ Corner Installation Guide

Attach four **TruSpacers** to the back of the **TruTrap** with **Tubetak Pro**, as pictured.

Mark a vertical line on the wall 16.75" from the corner on both sides. Mark a horizontal line at the intended top and bottom of installed **TruTrap**. Attach four **TruSpacers** along vertical lines with **Tubetak Pro**; two 9" down from intended panel top and two 15" up from the intended panel bottom, as pictured. Let set overnight.

Marked vertical line 15"

**Real-World Acoustics** 