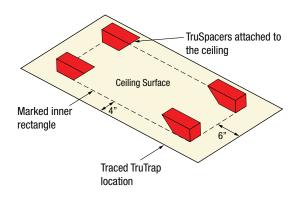

Attach the remaining TruSpacers to the ceiling, using Tubetak Pro, aligned with the previously marked inner rectangle, as pictured.

After adhesive has cured overnight, slide **TruTrap** into place. Some finesse may be required to position panel correctly.