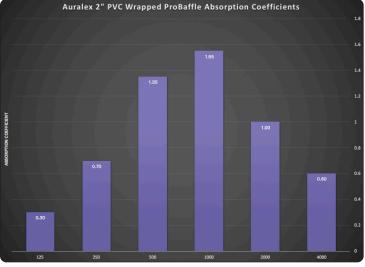

## **Technical Details:**

- Baffle Core: 1.65-7 pcf fiberglass for vinyl & nylon, 1.6-7 for fabric covered
- Thickness: 2"
- Sizes: 4' Wide & available in a range of lengths from 2'L to 10'L
- Mounting: Hung vertically by grommets with wire or chain
- Finish: Vinyl, Nylon and Fabric
- Flammability: All components have a Class A rating per ASTM E84
- Overall NRC: 1.15