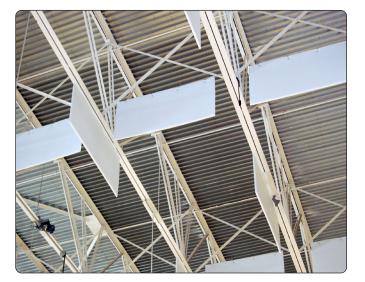

## **Sound Isolation Baffle**

**Auralex ProBaffles** are 2" thick absorptive panels wrapped in a lightweight material and designed to be hung vertically from the ceilings in commercial facilities such as gymnasiums, restaurants, lobbies, open offices and other larger multi-purpose spaces.

These panels have a fiberglass core and carry a Class A fire rating per ASTM E84. The edges and corners are square and non-hardened.

**ProBaffles** are available in fabric, PVC or nylon finishes. Installation is made easy by using the grommets to hang with wire or chain.