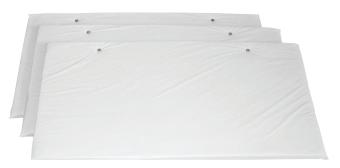

These panels have a fiberglass core and carry a Class A fire rating per ASTM E84. The edges and corners are square and non-hardened.

**ProBaffles** are available in fabric, PVC or nylon finishes. Installation is made easy by using the grommets to hang with wire or chain.

## **Technical Details:**

- Baffle Core: 1.65-7 pcf fiberglass for vinyl & nylon, 1.6-7 for fabric covered
- Thickness: 2"
- Sizes: 4' Wide & available in a range of lengths from 2'L to 10'L
- Mounting: Hung vertically by grommets with wire or chain
- Finish: Vinyl, Nylon and Fabric
- Flammability: All components have a Class A rating per ASTM E84
- Overall NRC: 1.15