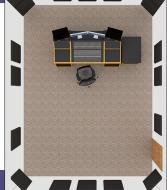

## **ProPanel ProKit-2™:**

For Rooms 18'x20' and up:

- (12) B224 Beveled Edge 2"x2'x4'
- (6) M224 Mitered Edge 2"x2'x4'

| Colors    |          |
|-----------|----------|
| Sandstone | Obsidian |
|           |          |