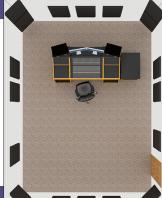

## **ProPanel ProKit-2™:**

For Rooms 18'x20' and up:

- (12) B224 Beveled Edge 2"x2'x4'
- (6) M224 Mitered Edge 2"x2'x4'

| Colors    |          |
|-----------|----------|
| Sandstone | Obsidian |
|           |          |