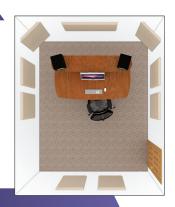

### **ProPanel ProKit-1™:**

For Rooms 12'x12' and up:

- (7) B224 Beveled Edge 2"x2'x4'
- (2) M224 Mitered Edge 2"x2'x4'