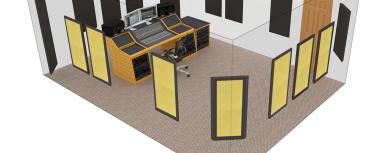

#### **All-In-One Premium Acoustical Room Treatment Systems**

The Auralex® ProKit-1™ and ProKit-2™ acoustical treatment packages are cost-effective solutions engineered to control excess mid- and high-frequency reflections in your room. Based on the Auralex® Class A fire-rated, fabric wrapped fiberglass **ProPanels**, these kits provide state of the art absorption performance with high build quality, great aesthetics and low odor. The included panels cover more surface area than competing offerings, a more effective resolution to your room's acoustical problems.

Both kits include 2"x2'x4' beveled wall panels and reverse mitered corner bass trap panels to provide low-frequency absorption, critical in small to medium-sized rooms. The ProKit-1 and ProKit-2 room treatment systems are available in two standard fabric choices, **Sandstone** or **Obsidian**, and include all mounting hardware. Additional **ProPanel Cloud** and monitor isolation solutions are also available.

### **ProPanel ProKit-1™:**

For Rooms 12'x12' and up:

- (7) B224 Beveled Edge 2"x2'x4'
- (2) M224 Mitered Edge 2"x2'x4'

## **ProPanel ProKit-2™:**

For Rooms 18'x20' and up:

- (12) B224 Beveled Edge 2"x2'x4'
- (6) M224 Mitered Edge 2"x2'x4'

| Colors    |          |
|-----------|----------|
| Sandstone | Obsidian |
|           |          |