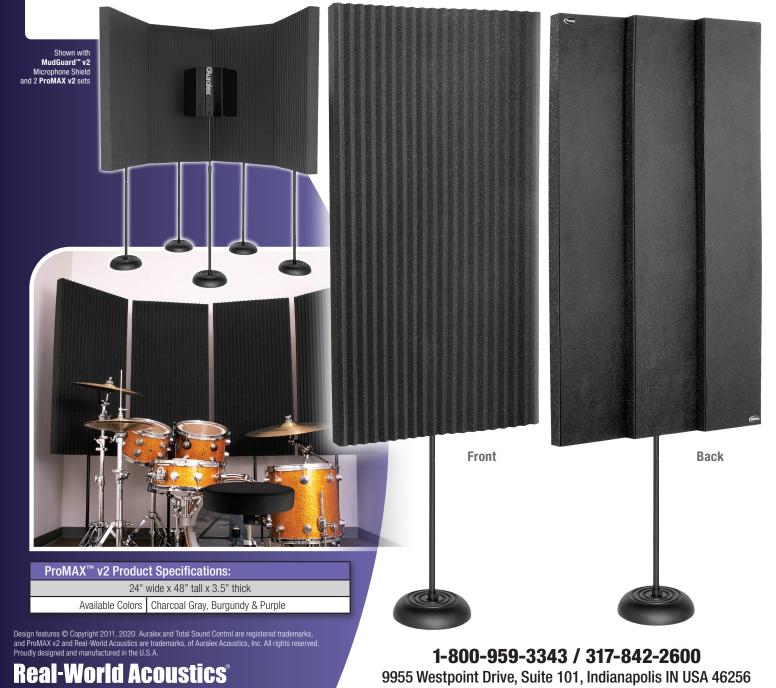

## **ProMAX v2**<sup>™</sup> Stand-Mounted Acoustical Panels

## **FEATURES:**

- Portable & Lightweight
- Dual Absorptive/Reflective Sides Tune Virtually Any Space
- Reduce Unwanted Reverberation & Eliminate Standing Waves
- ProMAX v2 Set Includes: 2 Panels and Round Base Mounting Stands

**Auralex's** updated **ProMAX v2** is designed as a portable, lightweight and highly effective acoustical treatment for a variety of spaces and applications. The **ProMAX v2** can be implemented in any location where boundary-mounted acoustical treatments are not feasible or desired. It features a 24" x 48" **Studiofoam®** panel with an angled reflective rear surface for tonal variability when rotated or flipped. By altering the quantity, orientation and spacing of multiple **ProMAX v2's** panels, you will be able to dial in the desired amount of room ambience. The **ProMAX v2** is a flexible, expandable and affordable solution that is ideal for a wide range of users and settings.