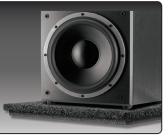

#### **GRAMMA® v2**

The **GRAMMA v2** is an incredibly effective patented device that's used to float an amp or loudspeaker. This carefully engineered studio and live performance solution allows the true sound of your amp or loudspeaker to come through by negating resonance artifacts that can muddy up the tone of your amp. **GRAMMA v2** yields nearly total acoustic lation, resulting in a purity of tone that has to be heard to be believed!