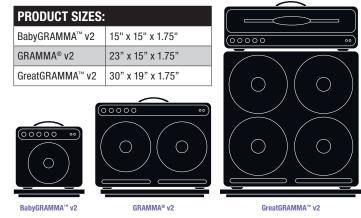

### BabyGRAMMA<sup>™</sup> v2

The **BabyGRAMMA v2** Amplifier Isolation platform is a smaller version of our **GRAMMA v2**, which is trusted by chart-topping recording artists on-stage and in the studio. The **BabyGRAMMA v2** is designed for compact guitar, bass and keyboard amplifiers.

#### **GRAMMA® v2**

The **GRAMMA v2** is an incredibly effective patented device that's used to float an amp or loudspeaker. This carefully engineered studio and live performance solution allows the true sound of your amp or loudspeaker to come through by negating resonance artifacts that can muddy up the tone of your amp. **GRAMMA v2** yields nearly total acoustic lation, resulting in a purity of tone that has to be heard to be believed!

#### GreatGRAMMA<sup>™</sup> v2

**GreatGRAMMA v2**, built on the success of the **GRAMMA**, is almost 30% bigger to float large speaker cabinets. Now big rigs like 4x12s, 15" or 18" speaker cabinets will benefit from the awesome **GreatGRAMMA v2**.