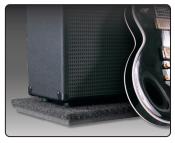

### BabyGRAMMA<sup>™</sup> v2

The **BabyGRAMMA v2** Amplifier Isolation platform is a smaller version of our **GRAMMA v2**, which is trusted by chart-topping recording artists on-stage and in the studio. The **BabyGRAMMA v2** is designed for compact guitar, bass and keyboard amplifiers.