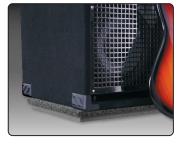

#### **GRAMMA® v2**

The **GRAMMA v2** is an incredibly effective patented device that's used to float an amp or loudspeaker. This carefully engineered studio and live performance solution allows the true sound of your amp or loudspeaker to come through by negating resonance artifacts that can muddy up the tone of your amp. **GRAMMA v2** yields nearly total acoustic lation, resulting in a purity of tone that has to be heard to be believed!