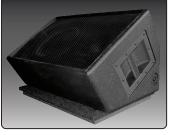

#### GreatGRAMMA<sup>™</sup> v2

**GreatGRAMMA v2**, built on the success of the **GRAMMA**, is almost 30% bigger to float large speaker cabinets. Now big rigs like 4x12s, 15" or 18" speaker cabinets will benefit from the awesome **GreatGRAMMA v2**.