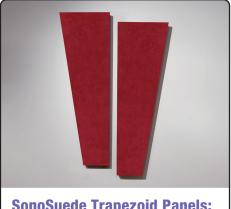

## **SonoSuede Trapezoid Panels:**

- 1" x 16" x 48"
- Trapezoid Shape (Left & Right)
- Impaling Clips Included