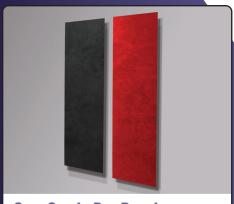

## **Auralex® SonoSuede™ Panels**

**SonoSuede Panels** are great-looking acoustical treatments that are perfect for so many environments that would benefit from accurate sound control. **SonoSuede Panels** have the same absorptive core and thus the same superior acoustic performance as our **ProPanels**™

The **SonoSuede Panels** can be mounted directly to the wall or offset one or two inches using available mounting hardware. This yields an appealing 3D visual effect that also increases acoustical performance.

## SonoSuede Pro Panels:

- 1" x 16" x 48"
- Reverse Mitered Edges
- Impaling Clips Included