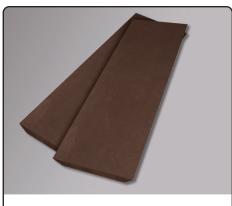

## **SonoSuede Corner Traps:**

- 2" x 16" x 48"
- Reverse mitered edges
- · Corner impaling clips included

Due to the variances among different computer monitors and printers, Auralex cannot guarantee that the colors represented in this document will exactly match the colors of the products shipped. Therefore, color examples shown are for reference only. Some color variation may occur between dye lots. Color fading may occur with UV exposure over time, particularly with lighter colors.