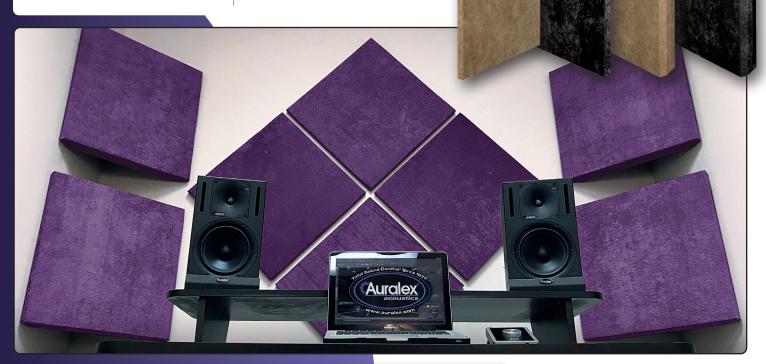

**Auralex's SonoLite<sup>™</sup>** panels are fabric-wrapped **Studiofoam<sup>®</sup>** acoustical absorption panels that provide excellent broadband frequency control. The **SonoLite** panel can be used for wall or ceiling applications and the Bass Trap panel can be installed in either vertical or horizontal orientations where walls & ceilings meet.

**SonoLite**<sup>™</sup>

**Panels** 

**Auralex Studiofoam** is used in the 3" thick Bass Trap panel to optimize low-frequency performance resulting in highly effective control preventing bass build-up and cancellation that mask your room's true low-frequency character.