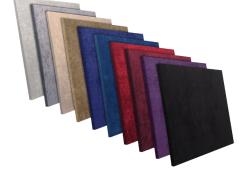

SonoLite<sup>™</sup> Bass Traps

| SonoLite <sup>™</sup> Product Specs: |                                                                            |        |        |         |         |         |      |
|--------------------------------------|----------------------------------------------------------------------------|--------|--------|---------|---------|---------|------|
| Dimensions                           | 1" Thick x 2' Wide x 2' Tall                                               |        |        |         |         |         |      |
| Bass Traps Dimensions                | 3" Thick x 2' Wide x 2' Tall                                               |        |        |         |         |         |      |
| Available Colors                     | Oyster, Grey, Beige, Tan, Wedgewood, Royal, Wine, Burgundy, Purple & Black |        |        |         |         |         |      |
| Sound Absorption Coefficients        |                                                                            |        |        |         |         |         |      |
| Frequency                            | 125 Hz                                                                     | 250 Hz | 500 Hz | 1000 Hz | 2000 Hz | 4000 Hz | NRC  |
| SonoLite                             | 0.11                                                                       | 0.44   | 0.75   | 1.04    | 1.00    | 0.97    | 0.80 |
| SonoLite Bass Traps                  | 0.55                                                                       | 1.01   | 1.25   | 1.20    | 1.18    | 1.14    | 1.15 |